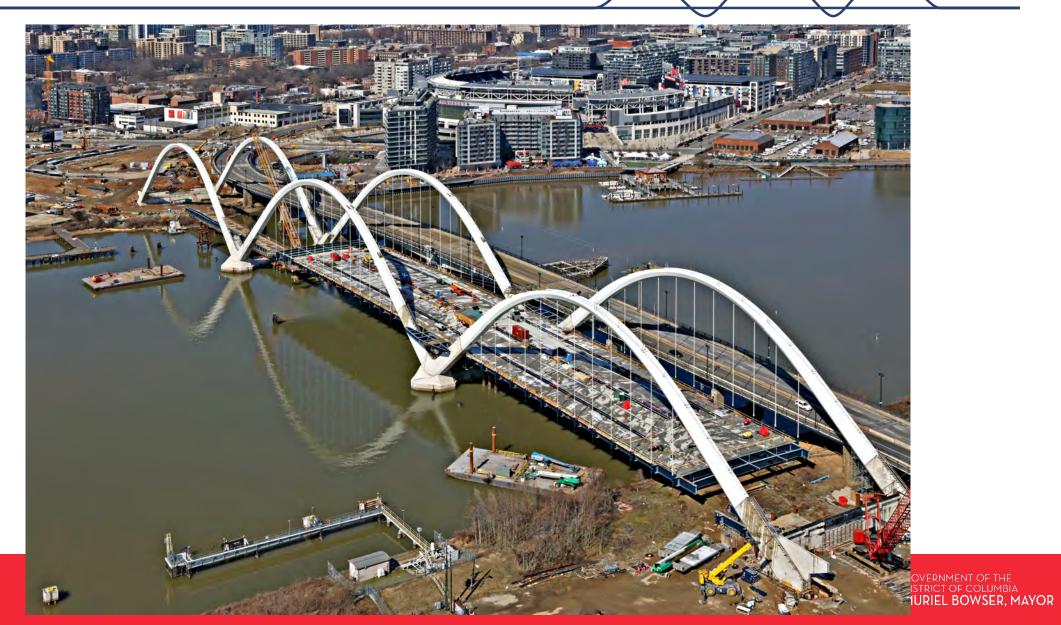

#### **PROJECT ACCOMPLISHMENTS/STATUS**

- Arch Completion August 12, 2020
- Projected Bridge Opening October 1, 2021

New FDMB