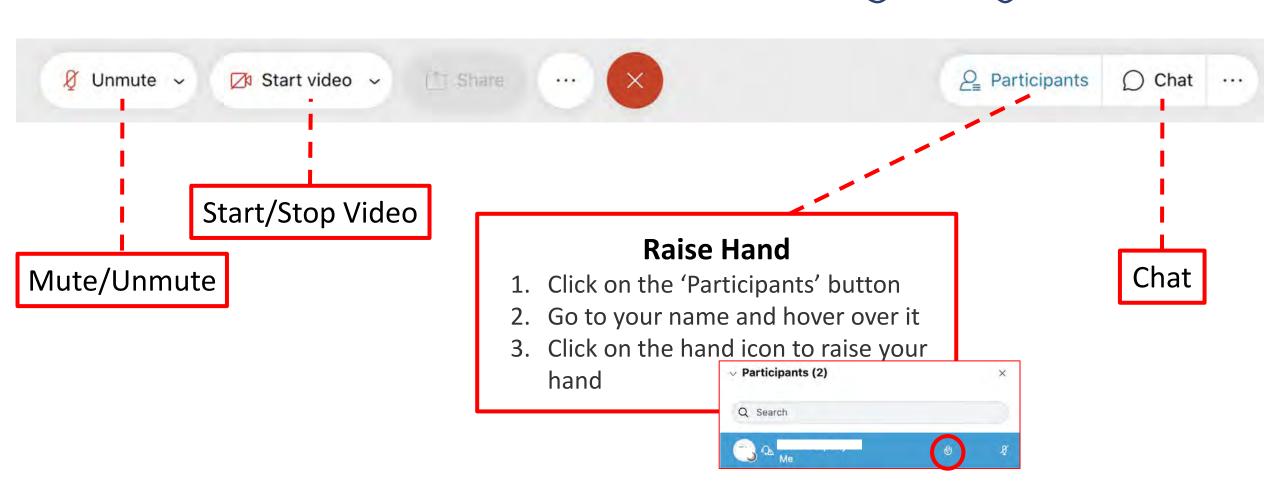

## THE NEW FREDERICK DOUGLASS MEMORIAL BRIDGE









#### **WEBEX TECHNOLOGY REVIEW**









#### **AGENDA**



- Welcome & Introductions
- **Project Overview**

Project

U.S. Department of Transportation Federal Highway Administration

- **Project Milestones Schedule**
- **Project Accomplishments**
- Bicycle and Pedestrian Facilities
- **Project Renderings**
- Recent Ped/Bike Detours
- Questions/Answers

#### **PHASE I PROJECT ELEMENTS**

- A. Replace existing bridge with a new six lane signature bridge
- B. Construct new east traffic oval
- C. Construct new west traffic oval
- D. Reconstruct I-295 from Firth Sterling
  Avenue, SE to Howard Road, SE and the
  I-295/Suitland Parkway Interchange
- E. Enhance bicycle and pedestrian facilities
- F. Improve landscaping, drainage and stormwater management









#### **PROJECT MILESTONES**

- FDMB Bridge Open to Traffic Fall