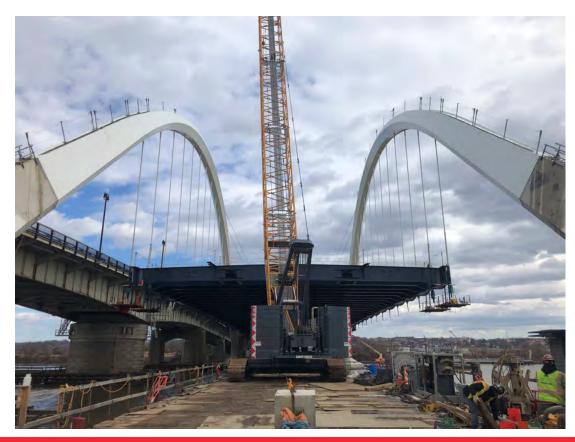

#### **PROJECT ACCOMPLISHMENTS/STATUS**

- Arch Completion August 12, 2020
- Projected Bridge Opening October 1, 2021

New FDMB