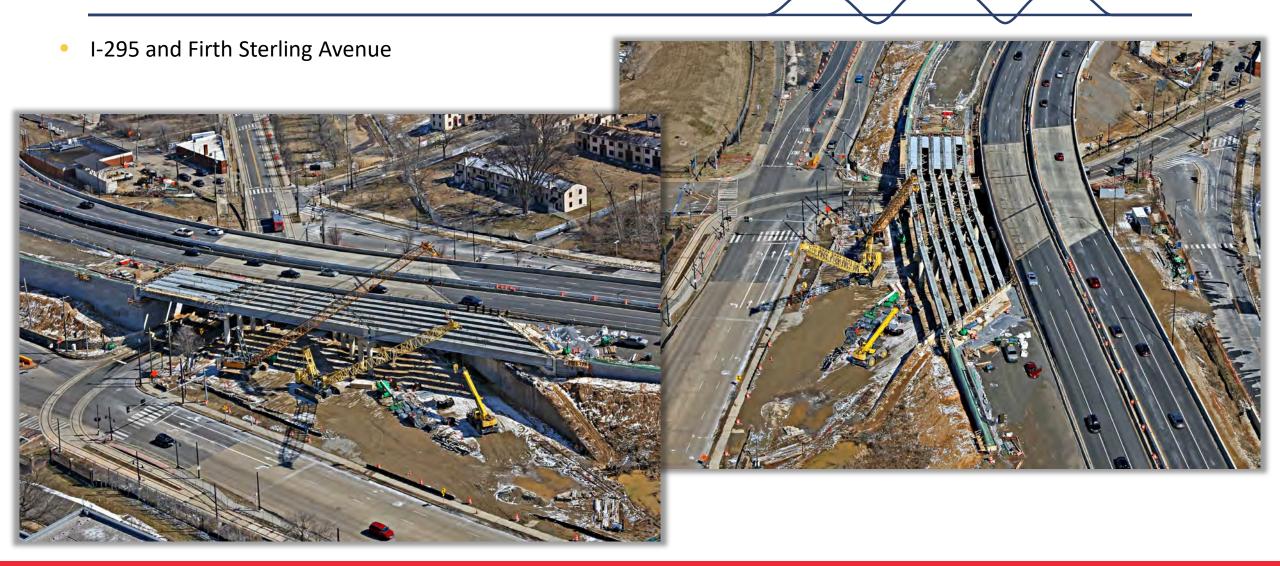

#### **PHASE I PROJECT ELEMENTS**

- A. Replace existing bridge with a new six lane signature bridge
- B. Construct new east traffic oval
- C. Construct new west traffic oval
- D. Reconstruct I-295 from Firth Sterling
  Avenue, SE to Howard Road, SE and the
  I-295/Suitland Parkway Interchange
- E. Enhance bicycle and pedestrian facilities
- F. Improve landscaping, drainage and stormwater management