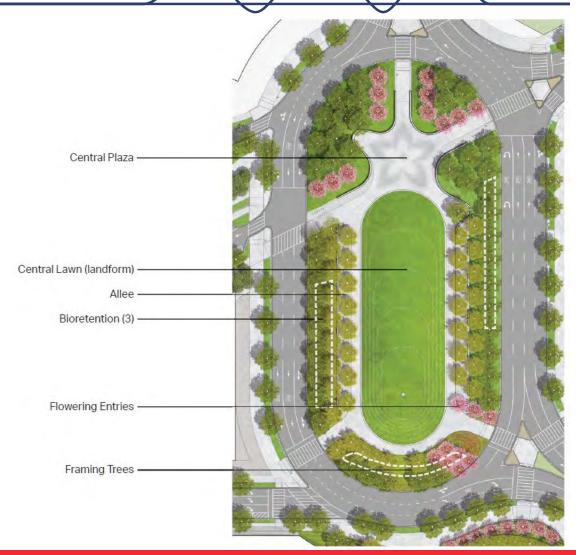

idge Opening October 1, 2021



























































New FDMB







### **BICYCLE AND PEDESTRIAN FACILITIES** SPLIT USE PATH TYPICAL SECTION FREDRICK DOUGLASS MEMORIAL BRIDGE **LEGEND** SHARED USE PATH SPLIT USE PATH FREDERICK D ER, MAYOR SIDEWALK

# **BICYCLE AND PEDESTRIAN FACILITIES NATIONALS PARK** . LEGEND SHARED USE PATH FREDRICK DOUGLASS MEMORIAL BRIDGE SPLIT USE PATH SIDEWALK

#### **BICYCLE AND PEDESTRIAN FACILITIES**









#### PROJECT RENDERINGS – BRIDGE OVERLOOKS









#### **EAST OVAL ILLUSTRATIVE PLAN AND RENDERINGS**







Butterfly Garden







#### **EAST OVAL RENDERINGS**









#### **EAST OVAL PLAZA RENDERINGS**









#### **EAST ESPLANADE – RIVERWALK VIEW**









#### WEST OVAL – ILLUSTRATIVE PLAN AND RENDERINGS













#### **WEST OVAL RENDERINGS**









#### **WEST OVAL RENDERINGS**









#### **WEST ESPLANANDE - RENDERINGS**











#### RECENT PEDESTRIAN/BICYCLE DETOUR





 Detoured to NB South Capitol Street and Upstream side of existing Bridge

Detour to remain in place until the new bridge reopens in

early fall.









#### **NEW FREDERICK DOUGLASS MEMORIAL BRIDGE**

MEMORIAL BRIDGE PROJECT



For up to date traffic alerts and more information, follow us on social media at **@newfdmb** on Facebook, Twitter and Instagram.

### QUESTIONS?

#### FOR MORE INFORMATION

www.newfrederickdouglassbridge.com info@newfrederickdouglassbridge.com