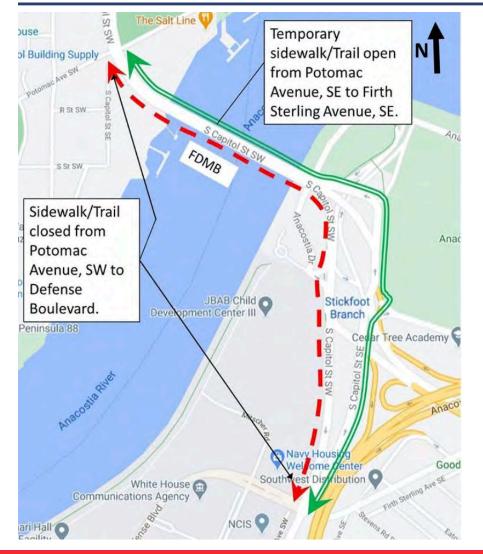

#### RECENT PEDESTRIAN/BICYCLE DETOUR

 Detoured to NB South Capitol Street and Upstream side of existing Bridge

Detour to remain in place until the new bridge reopens in

early fall.