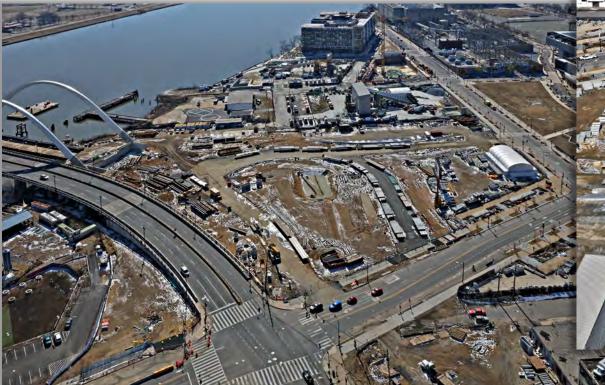

#### **PHASE I PROJECT ELEMENTS**

- A. Replace existing bridge with a new six lane signature bridge
- B. Construct new east traffic oval
- C. Construct new west traffic oval
- D. Reconstruct I-295 from Firth Sterling
  Avenue, SE to Howard Road, SE and the
  I-295/Suitland Parkway Interchange
- E. Enhance bicycle and pedestrian facilities
- F. Improve landscaping, drainage and stormwater management