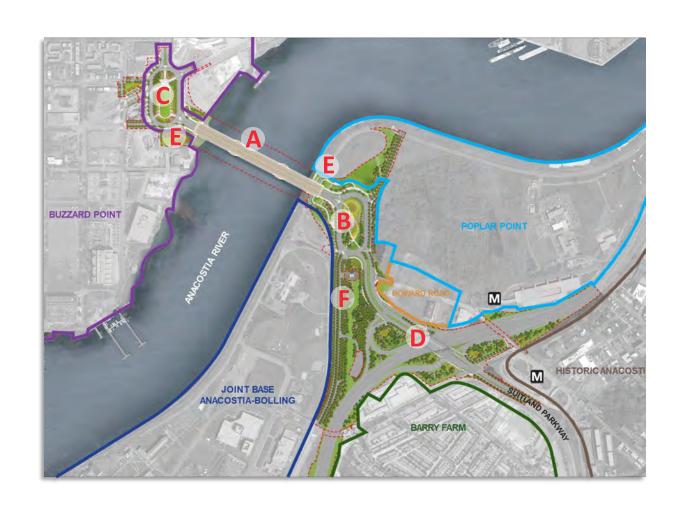

#### **PHASE I PROJECT ELEMENTS**

- A. Replace existing bridge with a new six lane signature bridge
- B. Construct new east traffic oval
- C. Construct new west traffic oval
- D. Reconstruct I-295 from Firth Sterling
  Avenue, SE to Howard Road, SE and the
  I-295/Suitland Parkway Interchange
- E. Enhance bicycle and pedestrian facilities
- F. Improve landscaping, drainage and stormwater management