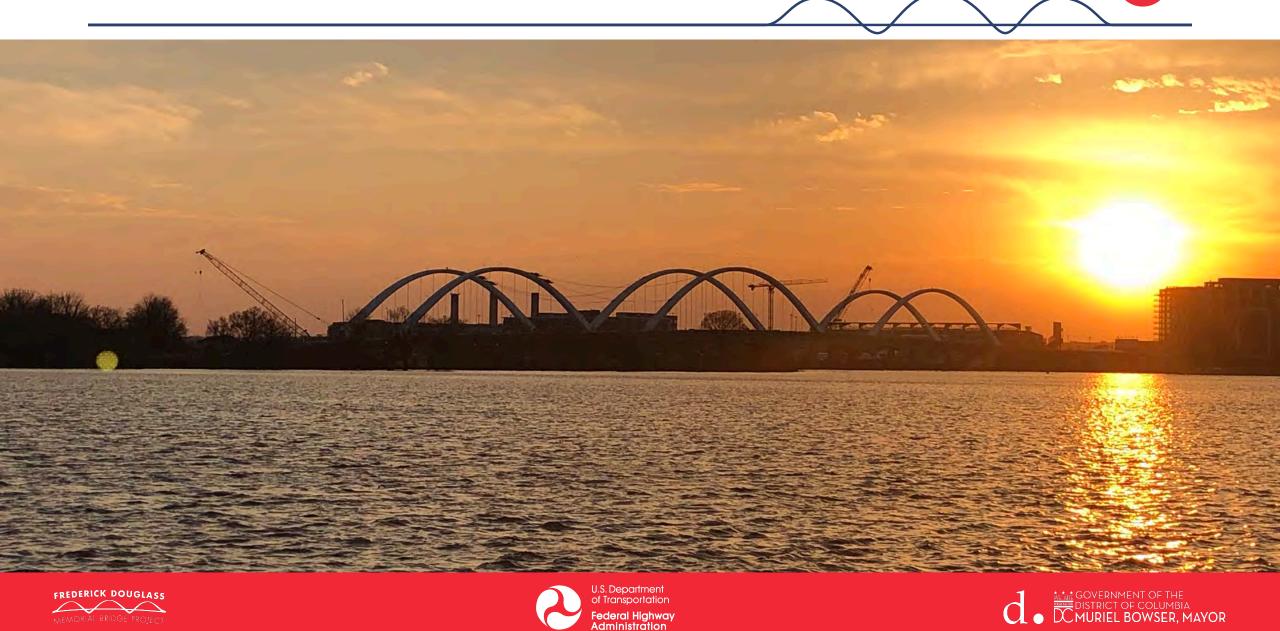

## THE NEW FREDERICK DOUGLASS MEMORIAL BRIDGE

#### **PROJECT ACCOMPLISHMENTS/STATUS**

- Arch Completion August 12, 2020
- Projected Bridge Opening October 1, 2021

New FDMB