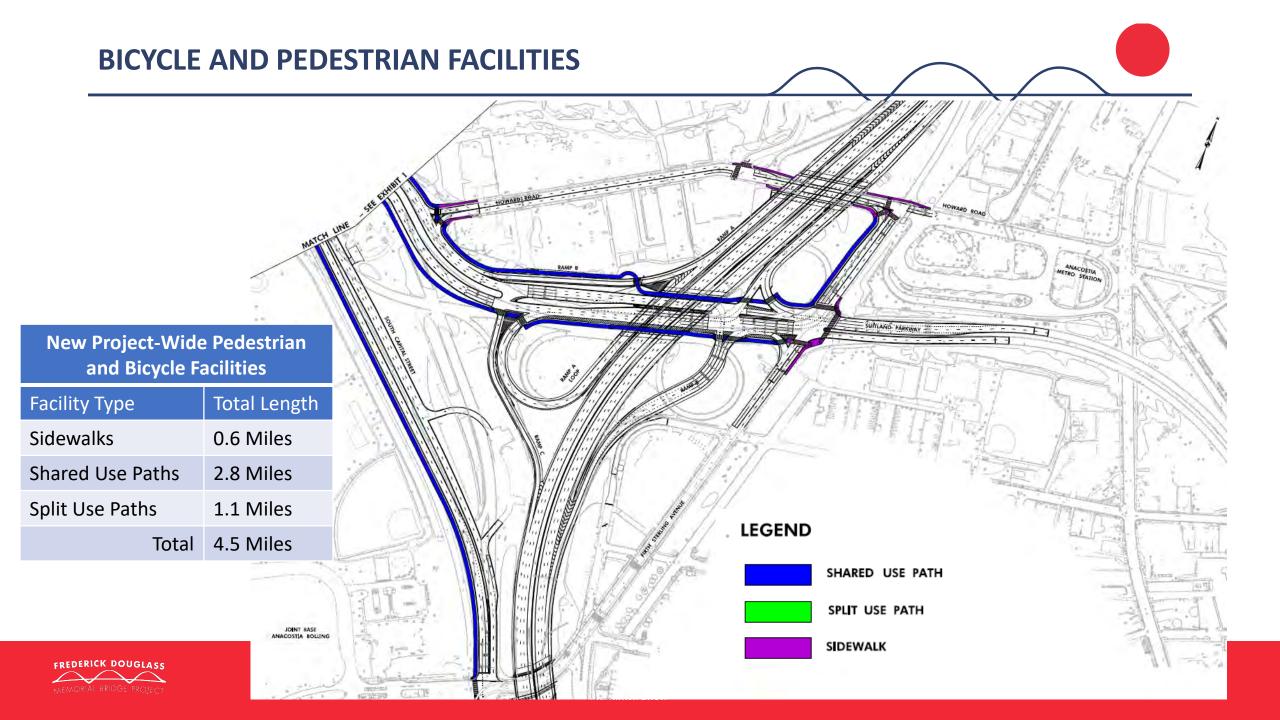

### **BICYCLE AND PEDESTRIAN FACILITIES** SPLIT USE PATH TYPICAL SECTION FREDRICK DOUGLASS MEMORIAL BRIDGE **LEGEND** SHARED USE PATH SPLIT USE PATH FREDERICK D ER, MAYOR SIDEWALK

# **BICYCLE AND PEDESTRIAN FACILITIES NATIONALS PARK** . LEGEND SHARED USE PATH FREDRICK DOUGLASS MEMORIAL BRIDGE SPLIT USE PATH SIDEWALK

#### **BICYCLE AND PEDESTRIAN FACILITIES**