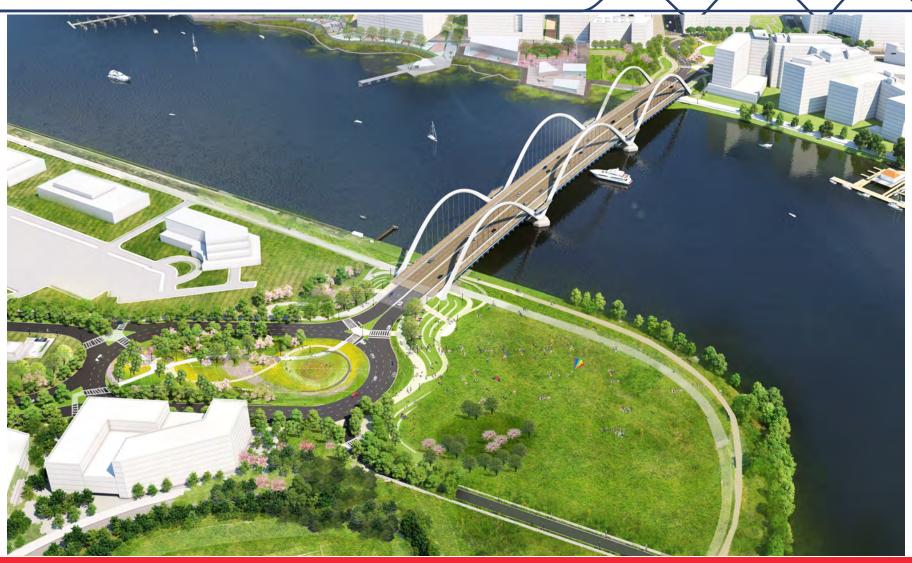

#### PROJECT RENDERINGS – BRIDGE OVERLOOKS

#### **PHASE I PROJECT ELEMENTS**

- A. Replace existing bridge with a new six lane signature bridge
- B. Construct new east traffic oval
- C. Construct new west traffic oval
- D. Reconstruct I-295 from Firth Sterling
  Avenue, SE to Howard Road, SE and the
  I-295/Suitland Parkway Interchange
- E. Enhance bicycle and pedestrian facilities
- F. Improve landscaping, drainage and stormwater management