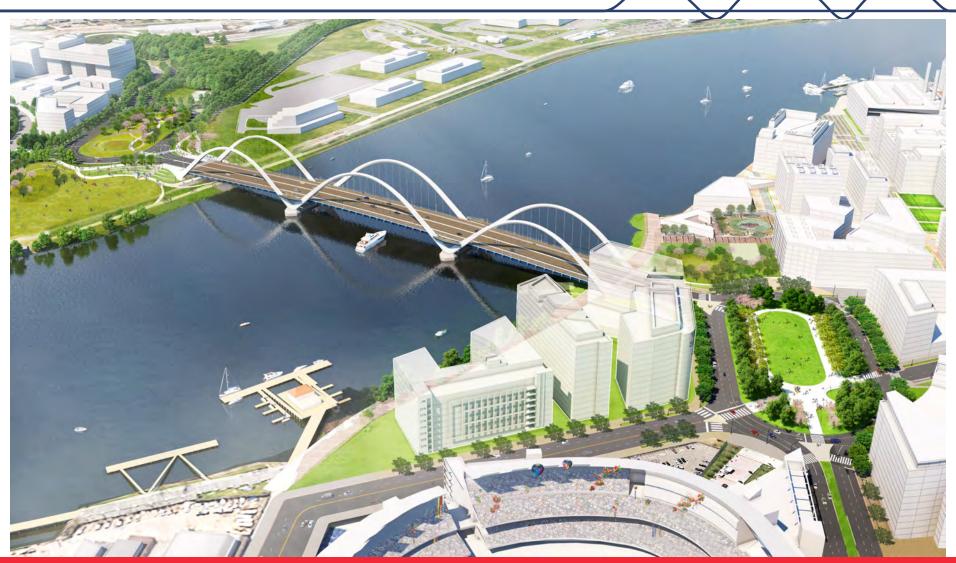

New FDMB







### **BICYCLE AND PEDESTRIAN FACILITIES** SPLIT USE PATH TYPICAL SECTION FREDRICK DOUGLASS MEMORIAL BRIDGE **LEGEND** SHARED USE PATH SPLIT USE PATH FREDERICK D ER, MAYOR SIDEWALK

# **BICYCLE AND PEDESTRIAN FACILITIES NATIONALS PARK** . LEGEND SHARED USE PATH FREDRICK DOUGLASS MEMORIAL BRIDGE SPLIT USE PATH SIDEWALK

#### **BICYCLE AND PEDESTRIAN FACILITIES**









#### PROJECT RENDERINGS – BRIDGE OVERLOOKS









#### **EAST OVAL ILLUSTRATIVE PLAN AND RENDERINGS**







Butterfly Garden







#### **EAST OVAL RENDERINGS**









#### **EAST OVAL PLAZA RENDERINGS**









#### **EAST ESPLANADE – RIVERWALK VIEW**









#### WEST OVAL – ILLUSTRATIVE PLAN AND RENDERINGS













#### **WEST OVAL RENDERINGS**









#### **WEST OVAL RENDERINGS**









#### **WEST ESPLANANDE - RENDERINGS**











#### RECENT PEDESTRIAN/BICYCLE DETOUR





 Detoured to NB South Capitol Street and Upstream side of existing Bridge

Detour to remain in place until the new bridge reopens in

early fall.









#### **NEW FREDERICK DOUGLASS MEMORIAL BRIDGE**

MEMORIAL BRIDGE PROJECT



For up to date traffic alerts and more information, follow us on social media at **@newfdmb** on Facebook, Twitter and Instagram.

### QUESTIONS?

#### FOR MORE INFORMATION

www.newfrederickdouglassbridge.com info@newfrederickdouglassbridge.com