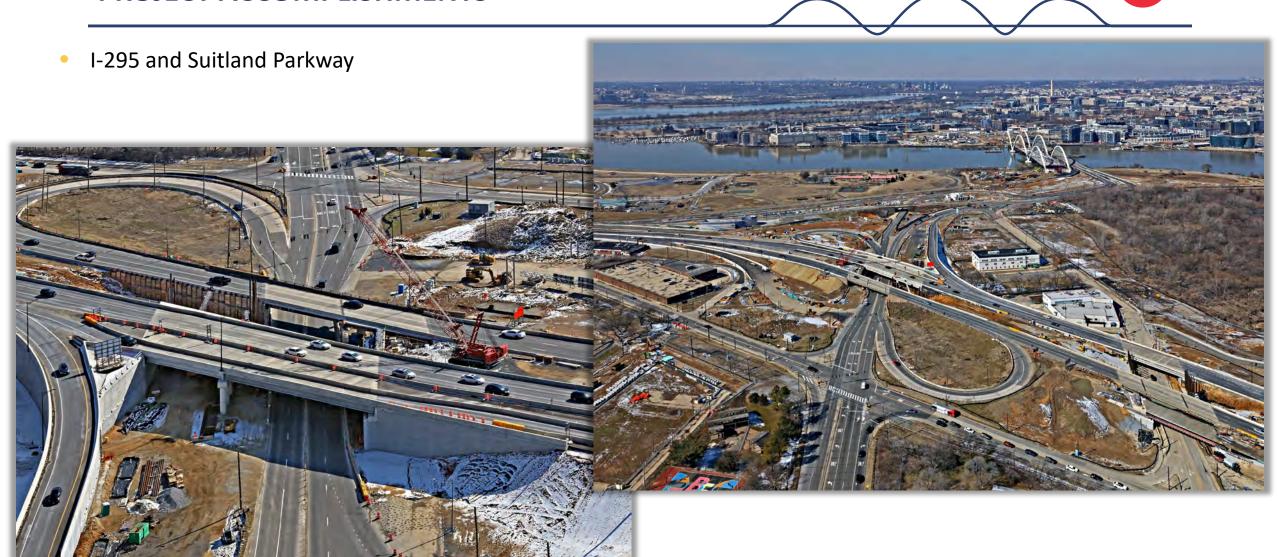

#### **PHASE I PROJECT ELEMENTS**

- A. Replace existing bridge with a new six lane signature bridge
- B. Construct new east traffic oval
- C. Construct new west traffic oval
- D. Reconstruct I-295 from Firth Sterling
  Avenue, SE to Howard Road, SE and the
  I-295/Suitland Parkway Interchange
- E. Enhance bicycle and pedestrian facilities
- F. Improve landscaping, drainage and stormwater management