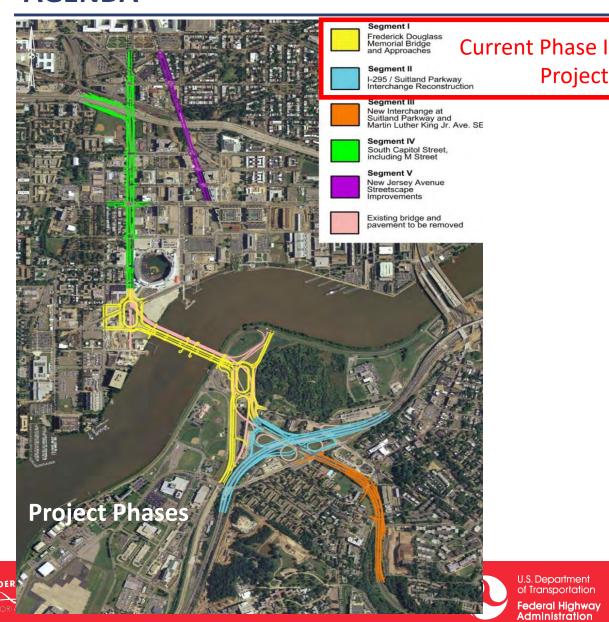

#### **AGENDA**

- Welcome & Introductions
- **Project Overview**

Project

U.S. Department of Transportation Federal Highway Administration

- **Project Milestones Schedule**
- **Project Accomplishments**
- Bicycle and Pedestrian Facilities
- **Project Renderings**
- Recent Ped/Bike Detours
- Questions/Answers

#### **PHASE I PROJECT ELEMENTS**

- A. Replace existing bridge with a new six lane signature bridge
- B. Construct new east traffic oval
- C. Construct new west traffic oval
- D. Reconstruct I-295 from Firth Sterling
  Avenue, SE to Howard Road, SE and the
  I-295/Suitland Parkway Interchange
- E. Enhance bicycle and pedestrian facilities
- F. Improve landscaping, drainage and stormwater management