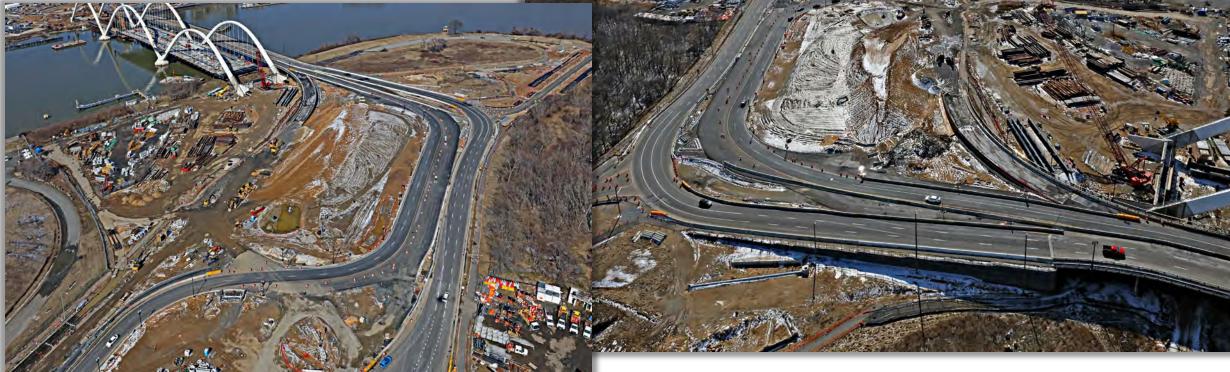

#### **PHASE I PROJECT ELEMENTS**

- A. Replace existing bridge with a new six lane signature bridge
- B. Construct new east traffic oval
- C. Construct new west traffic oval
- D. Reconstruct I-295 from Firth Sterling
  Avenue, SE to Howard Road, SE and the
  I-295/Suitland Parkway Interchange
- E. Enhance bicycle and pedestrian facilities
- F. Improve landscaping, drainage and stormwater management